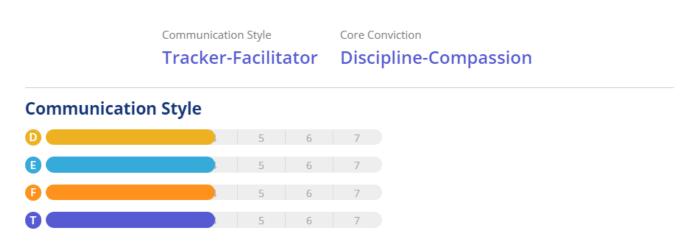

Once complete, you will be provided with the results for the communication style and core convictions, with summaries for each around how you prefer to engage and interact with your colleagues.

## Summary

style is *Tracker*. Dionne's primary communication style of *Tracker* is inquisitive.

You can also choose to retake the survey should you wish to revisit at any point in the future.