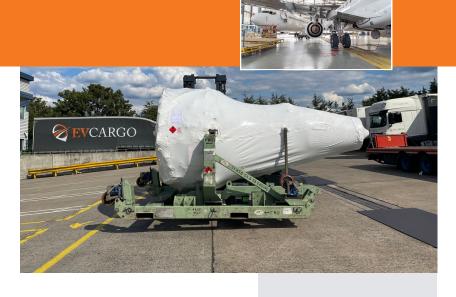

## **CASE STUDY**

Assigned the task of transporting a CFM56-5B engine from Ireland to Pakistan, our team coordinated the process meticulously.

The engine commenced its journey via road freight to our London air freight hub, where our dedicated in-house customs team managed all documentation, including customs declarations. Subsequently, the engine transitioned seamlessly to the airline handing agent at Heathrow airport for onward transportation to Pakistan.

EV Cargo's adeptness in time-critical logistics ensures reliable and smooth operations, confirming our position as trusted partners in the aerospace industry and ensuring the seamless movement of critical components across global supply chains.